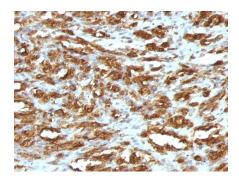

Formalin-fixed, paraffin-embedded human Leiomyosarcoma stained with Muscle Specific Actin Mouse Monoclonal Antibody (HHF35).