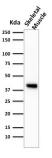

Western Blot Analysis of Skeletal muscle tissue lysate using Muscle Specific Actin Mouse Monoclonal Antibody (HHF35).

Western Blot Analysis of Endometrium muscle tissue lysate using Muscle Specific Actin Mouse Monoclonal Antibody (HHF35).