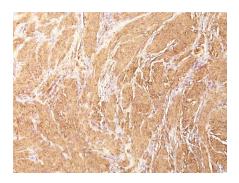

Formalin-fixed, paraffin-embedded human Leiomyosarcoma stained with Muscle Specific Actin Mouse Monoclonal Antibody (HHF35).