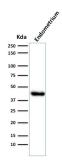

Western Blot Analysis of Skeletal muscle tissue lysate using Muscle Specific Actin Mouse Monoclonal Antibody (HHF35).

Western Blot Analysis of Endometrium muscle tissue lysate using Muscle Specific Actin Mouse Monoclonal Antibody (HHF35).