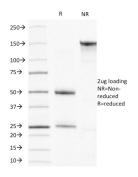

## Product Images for Actin, Muscle Specific (Muscle Cell Marker) Antibody

SDS-PAGE Analysis Purified Muscle Specific Actin Mouse MonoclonalAntibody (HHF35). Confirmation of Purity and Integrity of Antibody.